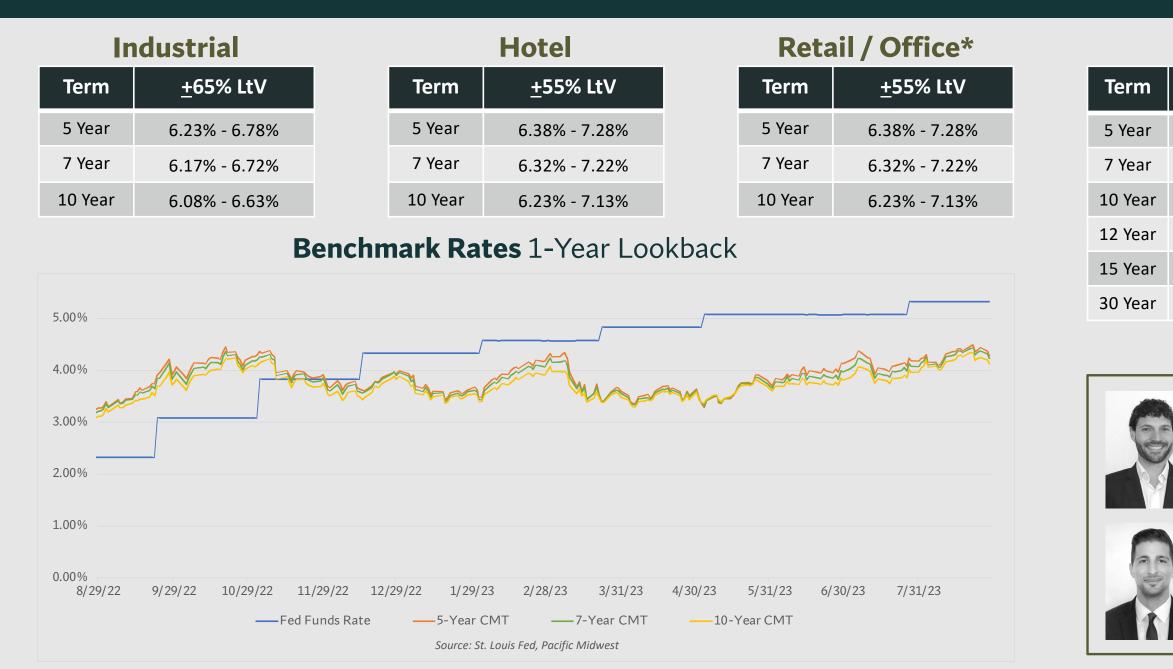

## **Indicative Rates** August 29, 2023

## **Multifamily**

| <u>+</u> 55% LtV | <u>+7</u> 5% LtV |
|------------------|------------------|
| 5.40% - 6.78%    | 6.14% - 6.74%    |
| 5.32% - 6.72%    | 5.83% - 6.43%    |
| 5.26% - 6.63%    | 5.66% - 6.26%    |
| 5.37% - 5.97%    | 5.77% - 6.37%    |
| 5.56% - 6.16%    | 5.96% - 6.56%    |
| 6.00% - 6.60%    | 6.40% - 7.00%    |